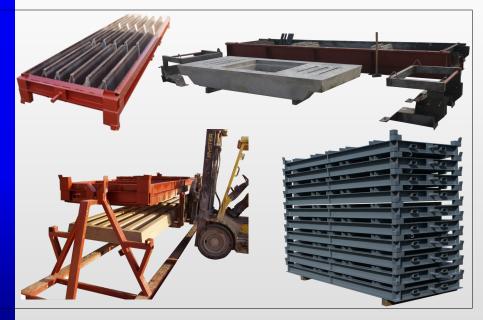

#### Lintels

Available in:

- Gangs
- Pre-stressing beds

All sizes including custom configurations